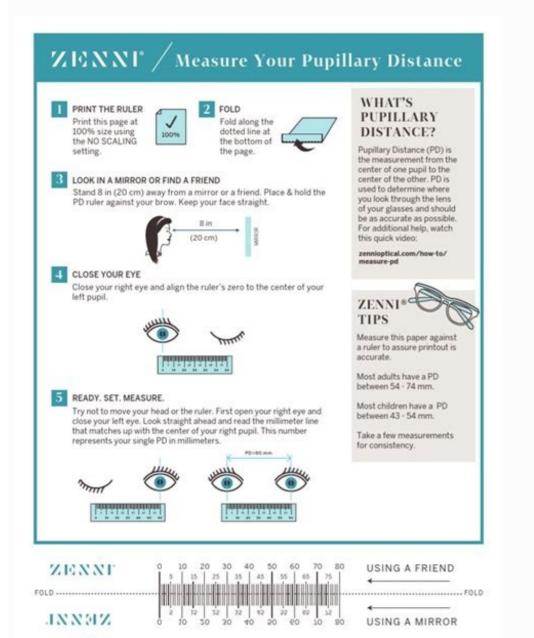

Shop by Women's Face Shapes. Explore our glasses by face shape to find the right pair for you. Most children have a PD between 43 - 54 mm. Align to Zero. First, close your right eye and close your left eye. Your PD. Look straight ahead and read the millimeter line that matches up with the center of your right pupil. This ... Here is a list of some optical abbreviations that will help you order your glasses from Zenni Optical: ADD (also NV-ADD): the Near Vision (NV) Reading ADDition correction on a multifocal Rx. Can be used for bifocal or progressive glasses, or for single-vision reading or computer (intermediate) vision glasses. AR: Anti-Reflective. Close your right eye and align the ruler's zero to the center of your left pupil. Stand 8 in. (20 cm.) away from a mirror or a friend. Place & hold the PD ruler against your brow. Keep your face straight. MIRROR 8 in (20 cm.) away from a mirror or a friend. Place & hold the PD ruler against your brow. Keep your face straight. against a ruler to assure printout is accurate Browline Glasses 195418. REVIEWS (2983) Large Size Chart. \$15.95. Frame Price Includes: Anti-scratch coating. UV protection. SELECT LENSES. ADD TO FAVORITES. With your face straight, hold the ruler against your brow. 3. Close your right eye and align the ruler's zero to the center of your left pupil. 4. While looking straight, close your left eye and open your right eye. 5. Read the mm line that lines up with ... Shop by Women's Face Shapes. Explore our glasses by face shape to find the right pair for you. Browline Glasses 195418. REVIEWS (2983) Large Size Chart. \$15.95. Frame Price Includes: Anti-scratch coating. UV protection. SELECT LENSES. ADD TO FAVORITES. 2020-6-22 · To prepare this ruler, print this at 100% scale on US Letter paper (8.5 by 11 inches). ruler with another ruler measured in millimeters. Then cut the perimeter of one of the two PD rulers below along the dotted outer line. 2020-6-22 · To prepare this ruler, print this at 100% scale on US Letter paper (8.5 by 11 inches). (Thicker card stock paper will produced better results.) Ensure it was printed at the proper scale by comparing this PD ruler with another ruler measured in millimeters. Then cut the perimeter of one of the two PD rulers below along the dotted outer line. Most children have a PD between 43 - 54 mm. Align to Zero. First, close your right eye and close your left eye. Your PD. Look straight ahead and read the millimeter line that matches up with the center of your right pupil. This ... Close your right eye and align the ruler's zero to the center of your left pupil. Stand 8 in. (20 cm.) away from a mirror or a friend. Place & hold the PD ruler against your brow. Keep your face straight. MIRROR 8 in (20 cm.) away from a mirror or a friend. Place & hold the PD ruler against your brow. Keep your face straight. ZENNI ® TIPS R E ADY. S E T. M E A S U R E . Measure this paper against a ruler to assure printout is accurate With your face straight, hold the ruler against your left eye and open your right eye. 5. Read the mm line that lines up with ... With your face straight, hold the ruler against your brow. 3. Close your right eye and align the ruler's zero to the center of your left eye and open your right eye. 5. Read the mm line that lines up with ... 2020-6-22 · To prepare this ruler, print this at 100% scale on US Letter paper (8.5 by 11 inches). (Thicker card stock paper will produced better results.) Ensure it was printed at the proper scale by comparing this PD ruler with another ruler measured in millimeters. Then cut the perimeter of one of the two PD rulers below along the dotted outer line. Browline Glasses 195418. REVIEWS (2983) Large Size Chart. \$15.95. Frame Price Includes: Anti-scratch coating. UV protection. SELECT LENSES. ADD TO FAVORITES. Most children have a PD between 43 - 54 mm. Align to Zero. First, close your right eye and close your left eye. Your PD. Look straight ahead and read the millimeter line that matches up with the center of your right pupil. This ... Close your right eye and align the ruler's zero to the center of your left pupil. Stand 8 in. (20 cm.) away from a mirror or a friend. Place & hold the PD ruler against your brow. Keep your face straight. MIRROR 8 in (20 cm.) 5 ZENNI ® TIPS R E ADY. S E T. M E A S U R E. Measure this paper against a ruler to assure printout is accurate Here is a list of some optical abbreviations that will help you order your glasses from Zenni Optical Rx. Can be used for bifocal or progressive glasses, or for single-vision reading or computer (intermediate) vision glasses. AR: Anti-Reflective. Here is a list of some optical abbreviations that will help you order your glasses from Zenni Optical: ADD (also NV-ADD): the Near Vision (NV) Reading ADDition correction on a multifocal Rx. Can be used for bifocal or progressive glasses, or for single-vision reading or computer (intermediate) vision glasses. AR: Anti-Reflective.