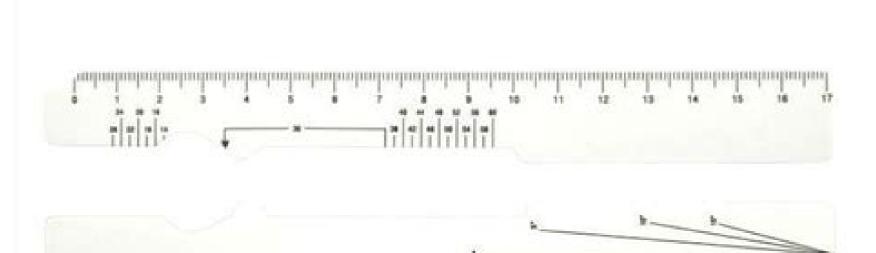

Shop by Women's Face Shapes. Explore our glasses by face shape to find the right pair for you. Most children have a PD between 43 - 54 mm. Align to Zero. First, close your right eye and close your left eye. Your PD. Look straight ahead and read the millimeter line that matches up with the center of your right pupil. This ... Here is a list of some optical abbreviations that will help you order your glasses from Zenni Optical: ADD (also NV-ADD): the Near Vision (NV) Reading ADDition correction on a multifocal Rx. Can be used for bifocal or progressive glasses, or for single-vision reading or computer (intermediate) vision glasses. AR: Anti-Reflective. Close your right eye and align the ruler's zero to the center of your left pupil. Stand 8 in. (20 cm.) away from a mirror or a friend. Place & hold the PD ruler against your brow. Keep your face straight. MIRROR 8 in (20 cm.) away from a mirror or a friend. Place & hold the PD ruler against your brow. Keep your face straight. against a ruler to assure printout is accurate Browline Glasses 195418. REVIEWS (2983) Large Size Chart. \$15.95. Frame Price Includes: Anti-scratch coating. UV protection. SELECT LENSES. ADD TO FAVORITES. With your face straight, hold the ruler against your brow. 3. Close your right eye and align the ruler's zero to the center of your left pupil. 4. While looking straight, close your left eye and open your right eye. 5. Read the mm line that lines up with ... Shop by Women's Face Shapes. Explore our glasses by face shape to find the right pair for you. Browline Glasses 195418. REVIEWS (2983) Large Size Chart. \$15.95. Frame Price Includes: Anti-scratch coating. UV protection. SELECT LENSES. ADD TO FAVORITES. 2020-6-22 · To prepare this ruler, print this at 100% scale on US Letter paper (8.5 by 11 inches). ruler with another ruler measured in millimeters. Then cut the perimeter of one of the two PD rulers below along the dotted outer line. 2020-6-22 · To prepare this ruler, print this at 100% scale on US Letter paper (8.5 by 11 inches). (Thicker card stock paper will produced better results.) Ensure it was printed at the proper scale by comparing this PD ruler with another ruler measured in millimeters. Then cut the perimeter of one of the two PD rulers below along the dotted outer line. Most children have a PD between 43 - 54 mm. Align to Zero. First, close your right eye and close your left eye. Your PD. Look straight ahead and read the millimeter line that matches up with the center of your right pupil. This ... Close your right eye and align the ruler's zero to the center of your left pupil. Stand 8 in. (20 cm.) away from a mirror or a friend. Place & hold the PD ruler against your brow. Keep your face straight. MIRROR 8 in (20 cm.) away from a mirror or a friend. Place & hold the PD ruler against your brow. Keep your face straight. ZENNI ® TIPS R E ADY. S E T. M E A S U R E . Measure this paper against a ruler to assure printout is accurate With your face straight, hold the ruler against your left eye and open your right eye. 5. Read the mm line that lines up with ... With your face straight, hold the ruler against your brow. 3. Close your right eye and align the ruler's zero to the center of your left eye and open your right eye. 5. Read the mm line that lines up with ... 2020-6-22 · To prepare this ruler, print this at 100% scale on US Letter paper (8.5 by 11 inches). (Thicker card stock paper will produced better results.) Ensure it was printed at the proper scale by comparing this PD ruler with another ruler measured in millimeters. Then cut the perimeter of one of the two PD rulers below along the dotted outer line. Browline Glasses 195418. REVIEWS (2983) Large Size Chart. \$15.95. Frame Price Includes: Anti-scratch coating. UV protection. SELECT LENSES. ADD TO FAVORITES. Most children have a PD between 43 - 54 mm. Align to Zero. First, close your right eye and close your left eye. Your PD. Look straight ahead and read the millimeter line that matches up with the center of your right pupil. This ... Close your right eye and align the ruler's zero to the center of your left pupil. Stand 8 in. (20 cm.) away from a mirror or a friend. Place & hold the PD ruler against your brow. Keep your face straight. MIRROR 8 in (20 cm.) 5 ZENNI ® TIPS R E ADY. S E T. M E A S U R E. Measure this paper against a ruler to assure printout is accurate Here is a list of some optical abbreviations that will help you order your glasses from Zenni Optical Rx. Can be used for bifocal or progressive glasses, or for single-vision reading or computer (intermediate) vision glasses. AR: Anti-Reflective. Here is a list of some optical abbreviations that will help you order your glasses from Zenni Optical: ADD (also NV-ADD): the Near Vision (NV) Reading ADDition correction on a multifocal Rx. Can be used for bifocal or progressive glasses, or for single-vision reading or computer (intermediate) vision glasses. AR: Anti-Reflective.